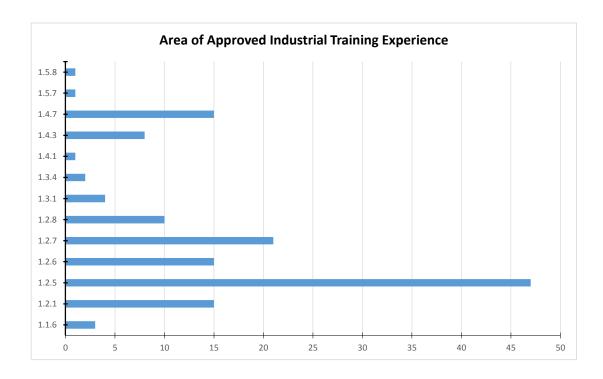

## **ANALYSIS OF DAILY LOG BOOK**

| Area                                           | Code  |                                                                                                                                                        | Frequency |
|------------------------------------------------|-------|--------------------------------------------------------------------------------------------------------------------------------------------------------|-----------|
| Feasibility Stage                              | 1.1.6 | Contractual and tendering arrangements in the context of early advice                                                                                  | 3         |
| Pre-Contract Stage                             | 1.2.1 | Preparation of documentation of B.Q. and other Tender Documents for main Contracts, Sub-Contract or Contracts of Supply                                | 15        |
|                                                | 1.2.5 | Data processing associated with the preparation of documentation                                                                                       | 47        |
|                                                | 1.2.6 | Detailed compilation and analysis of unit rates/preliminaries                                                                                          | 15        |
|                                                | 1.2.7 | Selection and evaluation of tenders and reporting on tenders                                                                                           | 21        |
|                                                | 1.2.8 | Project liason meeting with employers and consultant                                                                                                   | 10        |
| Post-Contract Stage                            | 1.3.1 | Preparation and documentation of BQ and other tender documents for main contracts, sub-contracts of supply including rationalization of contract rates | 4         |
|                                                | 1.3.4 | Analysis of contracts pricing relative to cost recording methods                                                                                       | 2         |
| Construction Management & Resource Procurement | 1.4.1 | Planning and programming of construction activities                                                                                                    | 1         |
|                                                | 1.4.3 | Management of resources and supervision works                                                                                                          | 8         |
|                                                | 1.4.7 | Negotiation with and arrangement of sub-contractors and suppliers                                                                                      | 15        |
| Miscellaneous                                  | 1.5.7 | Office management including resources, allocation and fees                                                                                             | 1         |
|                                                | 1.5.8 | Technical seminars and symposiums                                                                                                                      | 1         |