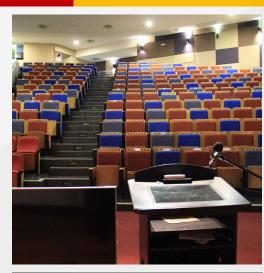

### **AUDITORIUM**

- Situated at the 1st Floor of the Mercu Alam Bina building.
- Main Auditorium of the Faculty for staffs, students and public.
- Main events held throughout the year.
- Regularly booked by other UM office and external parties.
- Space advertised in UM Point, accessible externally.
- Easily accessible with 3 lifts and main staircases.
- Area:380m2

#### Package Includes:

- 430 seating capacity Main Auditorium.
- Control room.
- Audio Visual/Lighting/Stage.
- Projector.
- Acoustic Paneling
- Package rate RM100,000(min) /year. (Min 5 years) \*
- Complimentary use by partners/company/naming right holder of 10days/year.
- Maintenance and cleaning handled by the Faculty.
- 6 VIP parking spaces available.
- Signage of the partners will be put up in front of the respective space