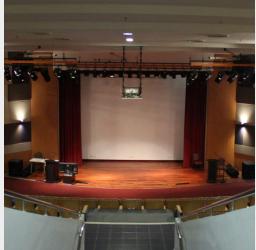

### **AUDITORIUM**

- Situated at the 1st Floor of the Mercu Alam Bina building.
- Main Auditorium of the Faculty for staffs, students and public.
- Main events held throughout the year.
- Regularly booked by other UM office and external parties.
- Space advertised in UM Point, accessible externally.
- Easily accessible with 3 lifts and main staircases.
- Area:380m2

#### Package Includes:

- 430 seating capacity Main Auditorium.
- Control room.
- Audio Visual/Lighting/Stage.
- Projector.
- Acoustic Paneling
- Package rate RM100,000(min) /year. (Min 5 years) \*
- Complimentary use by partners/company/naming right holder of 10days/year.
- Maintenance and cleaning handled by the Faculty.
- 6 VIP parking spaces available.
- Signage of the partners will be put up in front of the respective space