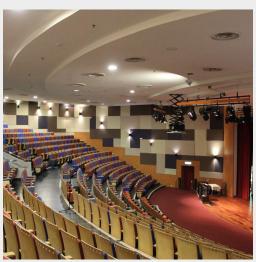

### **AUDITORIUM**

- Situated at the 1st Floor of the Mercu Alam Bina building.
- Main Auditorium of the Faculty for staffs, students and public.
- Main events held throughout the year.
- Regularly booked by other UM office and external parties.
- Space advertised in UM Point, accessible externally.
- Easily accessible with 3 lifts and main staircases.
- Area:380m2

#### Package Includes:

- 430 seating capacity Main Auditorium.
- Control room.
- Audio Visual/Lighting/Stage.
- Projector.
- Acoustic Paneling
- Package rate RM100,000(min) /year. (Min 5 years) \*
- Complimentary use by partners/company/naming right holder of 10days/year.
- Maintenance and cleaning handled by the Faculty.
- 6 VIP parking spaces available.
- Signage of the partners will be put up in front of the respective space