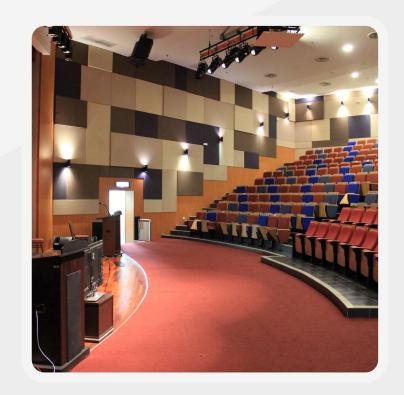

### **AUDITORIUM**

- Situated at the 1st Floor of the Mercu Alam Bina building.
- Main Auditorium of the Faculty for staffs, students and public.
- Main events held throughout the year.
- Regularly booked by other UM office and external parties.
- Space advertised in UM Point, accessible externally.
- Easily accessible with 3 lifts and main staircases.
- Area:380m2

#### Package Includes:

- 430 seating capacity Main Auditorium.
- Control room.
- Audio Visual/Lighting/Stage.
- Projector.
- Acoustic Paneling
- Package rate RM100,000(min) /year. (Min 5 years) \*
- Complimentary use by partners/company/naming right holder of 10days/year.
- Maintenance and cleaning handled by the Faculty.
- 6 VIP parking spaces available.
- Signage of the partners will be put up in front of the respective space