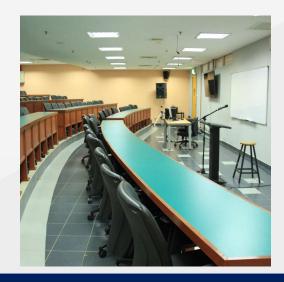

### SIDANG KARYAWAN

- Located at the 2nd Floor of the Mercu Alam Bina building.
- Mini lecture hall
- Regularly booked by other UM office and external parties.
- Space advertised in UM Point, accessible externally.
- Easily accessible with 3 lifts and main staircases.
- Area:140m2

#### **Package Includes:**

- 80 seating capacity.
- Two (2) Smart TV
- Portable PA System
- Package rate RM50,000 (min)/year. (Min 5 years) \*
- Complimentary use by partners/ company/naming right holder of 10days/year.
- Maintenance and cleaning handled by the Faculty.
- Signage of the partners will be put up in front of the respective space