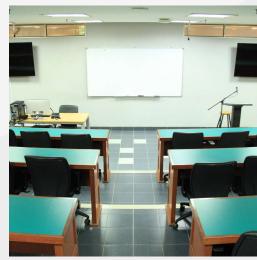

### SIDANG KARYAWAN

- Located at the 2nd Floor of the Mercu Alam Bina building.
- Mini lecture hall
- Regularly booked by other UM office and external parties.
- Space advertised in UM Point, accessible externally.
- Easily accessible with 3 lifts and main staircases.
- Area:140m2

#### **Package Includes:**

- 80 seating capacity.
- Two (2) Smart TV
- Portable PA System
- Package rate RM50,000 (min)/year. (Min 5 years) \*
- Complimentary use by partners/ company/naming right holder of 10days/year.
- Maintenance and cleaning handled by the Faculty.
- Signage of the partners will be put up in front of the respective space