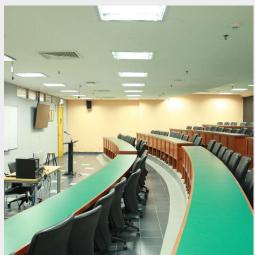

### SIDANG KARYAWAN

- Located at the 2nd Floor of the Mercu Alam Bina building.
- Mini lecture hall
- Regularly booked by other UM office and external parties.
- Space advertised in UM Point, accessible externally.
- Easily accessible with 3 lifts and main staircases.
- Area:140m2

#### **Package Includes:**

- 80 seating capacity.
- Two (2) Smart TV
- Portable PA System
- Package rate RM50,000 (min)/year. (Min 5 years) \*
- Complimentary use by partners/ company/naming right holder of 10days/year.
- Maintenance and cleaning handled by the Faculty.
- Signage of the partners will be put up in front of the respective space