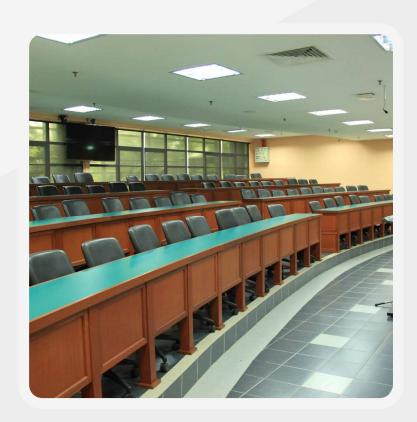

### SIDANG KARYAWAN

- Located at the 2nd Floor of the Mercu Alam Bina building.
- Mini lecture hall
- Regularly booked by other UM office and external parties.
- Space advertised in UM Point, accessible externally.
- Easily accessible with 3 lifts and main staircases.
- Area:140m2

#### **Package Includes:**

- 80 seating capacity.
- Two (2) Smart TV
- Portable PA System
- Package rate RM50,000 (min)/year. (Min 5 years) \*
- Complimentary use by partners/ company/naming right holder of 10days/year.
- Maintenance and cleaning handled by the Faculty.
- Signage of the partners will be put up in front of the respective space