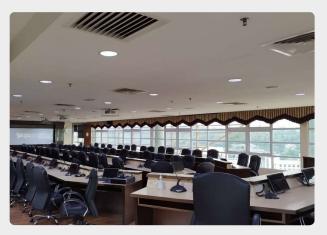

## **BALAI CENDEKIAWAN**

- Located at the 8th Floor of the Mercu Alam Bina building.
- Main meeting room
- Easily accessible with 3 lifts.
- Area:210m2

## Package includes:

- 80 seating capacity.
- Stage with 6 seats.
- PA System
- 3 Projectors
- Conference mic with monitor
- Video Conferencing facilities
- Package rate RM80,000 (min) /year. (Min 3 years) \*
- Complimentary use by partners/company/naming right holder of 10days/year.
- Maintenance and cleaning handled by the Faculty.
- Signage of the partners will be put up in front of the respective space