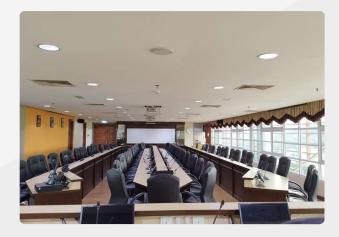

## **BALAI CENDEKIAWAN**

- Located at the 8th Floor of the Mercu Alam Bina building.
- Main meeting room
- Easily accessible with 3 lifts.
- Area:210m2

## Package includes:

- 80 seating capacity.
- Stage with 6 seats.
- PA System
- 3 Projectors
- Conference mic with monitor
- Video Conferencing facilities
- Package rate RM80,000 (min) /year. (Min 3 years) \*
- Complimentary use by partners/company/naming right holder of 10days/year.
- Maintenance and cleaning handled by the Faculty.
- Signage of the partners will be put up in front of the respective space