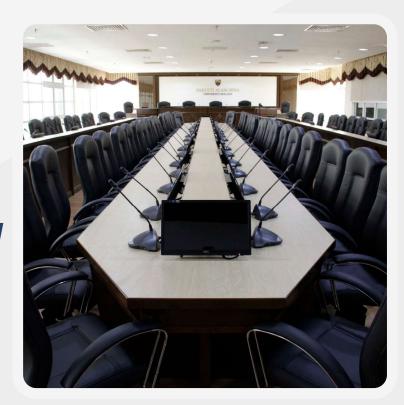

## **BALAI CENDEKIAWAN**

- Located at the 8th Floor of the Mercu Alam Bina building.
- Main meeting room
- Easily accessible with 3 lifts.
- Area:210m2

## Package includes:

- 80 seating capacity.
- Stage with 6 seats.
- PA System
- 3 Projectors
- Conference mic with monitor
- Video Conferencing facilities
- Package rate RM80,000 (min) /year. (Min 3 years) \*
- Complimentary use by partners/company/naming right holder of 10days/year.
- Maintenance and cleaning handled by the Faculty.
- Signage of the partners will be put up in front of the respective space