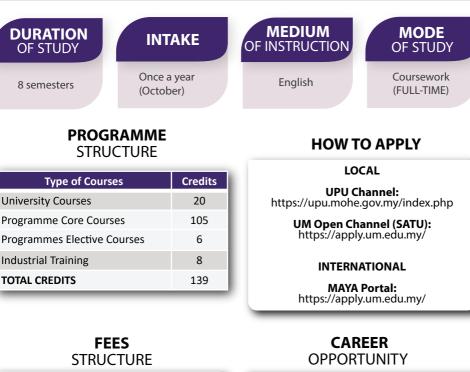

Local/International: https://study.um.edu.my/programmes.php

UM Open Channel (SATU): https://study.um.edu.my/open-channel-satu

Local authorities, consultant firms, developers firm, R&D organizations and NGO's.